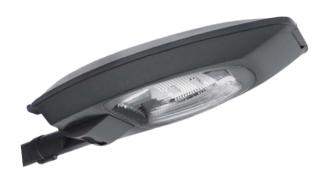

### **TYPE**

Professional LED projectors for **Public Lighting**.

Can be used in Highway or any public road and in Parks.

# PRO CRI 2 80

IP66

### **OPENING/BEAM**

High efficiency Ra>70 LED chip on Board. Precision optics with reflector 0-90°.

### MATERIAL

Die-cast aluminum housing and tempered glass.