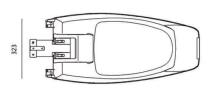

## **DIMENSION DRAW**

| Model:             | Megaterra             |
|--------------------|-----------------------|
| Format:            | Square                |
| Location:          | Exterior              |
| Wattage:           | 250W                  |
| Materials:         | Aluminum              |
| Led Color:         | 3000K / 4000K / 6500K |
| Product Dimension: | 776*323*202mm         |
| IP Code:           | 66                    |
| Fixation:          | Surface               |
| CRI:               | 80                    |
| Lumen Output:      | 37,500LM              |
| Frequency:         | 50/60 Hz              |
| Net weight:        | 8.72kgs               |