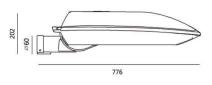

## **DIMENSION DRAW**

| Model:             | Megaterra             |
|--------------------|-----------------------|
| Format:            | Square                |
| Location:          | Exterior              |
| Wattage:           | 250W                  |
| Materials:         | Aluminum              |
| Led Color:         | 3000K / 4000K / 6500K |
| Product Dimension: | 776*323*202mm         |
| IP Code:           | 66                    |
| Fixation:          | Surface               |
| CRI:               | 80                    |
| Lumen Output:      | 37,500LM              |
| Frequency:         | 50/60 Hz              |
| Net weight:        | 8.72kgs               |